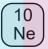

## **Color Codes**

Decipher these cryptic clues to reveal four types of colors. Answers are on the last page.

## Color Code

MNOPQRSTUVWXYZ are all of the letters past "L", so the answer is *Pastel colors;* HIJKLMNO are all of the letters from "H" to "O" (H<sub>2</sub>O), so the answer is *Watercolors;* ROYGBIV is the mnemonic for the *Rainbow colors;* Ne is the chemical symbol for Neon! That gives the answer as *Neon colors.* 