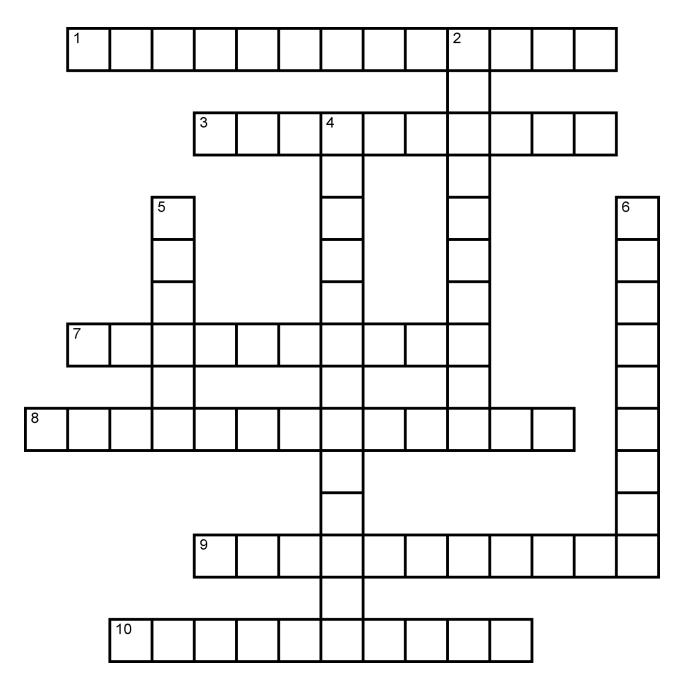

## Seeing Stars?

Can you complete this grid? Numbers in parentheses indicate word lengths and two numbers means that the answer is two words. Don't leave any blanks between words. Answers are on the last page.

### Across

- 1 Queen's main man (6,7)
- 3 Protocol, for some  $(10\,)$
- $7~{\rm Sounds}$  like a movie title (10)
- $8\ {\tt Clay}\ {\tt court}\ {\tt queen}\ (\,{\tt 5}\,{\tt ,}\,{\tt 8}\,)$
- 9 Archer, by birth  $(\,11\,)$
- 10 First undrafted quarterback inducted into NFL Hall of Fame (6,4)

Down

2 4-down, for example (10)
4 Heavenly group (13)
5 Author of bellicose masterpiece (3,3)
6 Funk You Up (5,4)