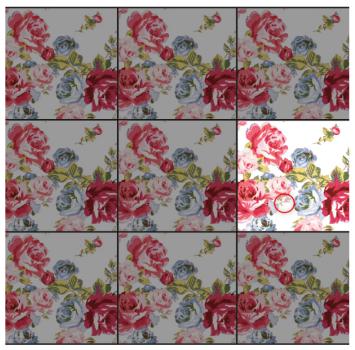

## Flake Flowers

Can you spot the odd one out? This time, all but one of the images has a twin. Answers are on the last page.

In the second image, a glitch in The Matrix caused an avatar to disappear! Can you figure out which one? Answers are on the last page.

## Answers Flake Flowers

Fake Flowers