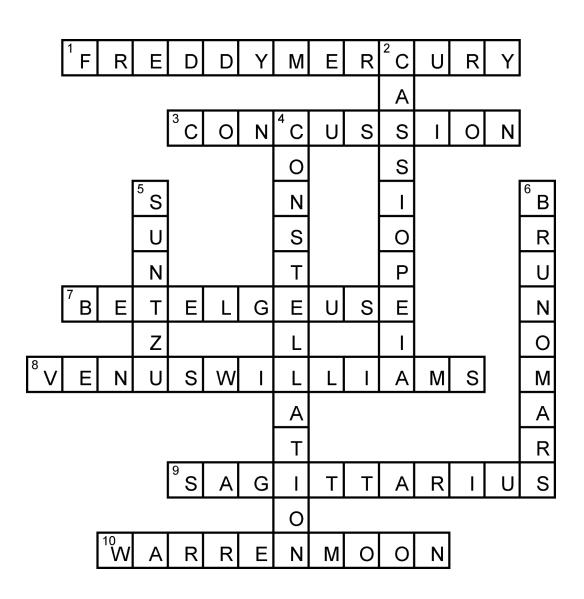

## Seeing Stars?

Can you complete this grid? Numbers in parentheses indicate word lengths and two numbers means that the answer is two words. Don't leave any blanks between words. Answers are on the last page.

### Across

- 1 Queen's main man (6,7)
- 3 Protocol, for some  $(10\,)$
- $7~{\rm Sounds}$  like a movie title (10)
- $8\ {\tt Clay}\ {\tt court}\ {\tt queen}\ (\,{\tt 5}\,{\tt ,}\,{\tt 8}\,)$
- 9 Archer, by birth  $(\,11\,)$
- 10 First undrafted quarterback inducted into NFL Hall of Fame (6,4)

Down

2 4-down, for example (10)
4 Heavenly group (13)
5 Author of bellicose masterpiece (3,3)
6 Funk You Up (5,4)

## Seeing Stars?