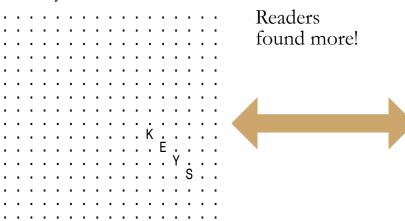

# Puzzles for Mothers Day

Sunday Brunch
You are just about to go meet everyone for Sunday brunch. You misplaced your keys. Can you locate them? Like any family, there are multiple "KEYS" hidden. You only have to find one. (Thanks to Ryan and Toni for finding the extras!)

My answer is on the last page. You still make it to Sunday brunch if you find any others!

| Ε | Ε | S | K | S | S | Υ | K | Ε | S | S | Ε | S | S | K | S | Ε |
|---|---|---|---|---|---|---|---|---|---|---|---|---|---|---|---|---|
| Y | S | K | Y | Ε | Ε | Y | Y | Ε | Ε | S | S | Y | S | S | K | Y |
| S | K | Y | K | S | Y | K | Y | K | K | S | Ε | K | Ε | Ε | Ε | S |
| S | Ε | Ε | K | K | Y | Ε | Ε | Y | Ε | Y | K | K | Y | K | Ε | S |
| Ε | S | Ε | Ε | S | Y | Y | Ε | K | Y | Y | S | S | K | Y | S | Ε |
| Y | Y | Y | Ε | Ε | Ε | Ε | K | K | S | K | Ε | Ε | Ε | K | Ε | Ε |
| Y | Υ | K | S | Y | Υ | Ε | K | S | Ε | S | Y | S | K | K | K | K |
| Ε | K | K | Υ | Υ | Υ | S | K | K | Υ | Ε | Ε | K | Υ | S | Υ | K |
| S | Ε | Ε | Ε | K | Ε | K | Y | K | S | K | Ε | Ε | S | S | Ε | Y |
| Ε | K | K | Ε | S | Ε | Y | Ε | Ε | K | Ε | K | K | S | Y | S | S |
| Ε | Υ | K | Υ | Ε | S | K | S | Υ | Ε | Υ | K | Ε | S | K | K | Ε |
| Y | S | Y | Ε | S | S | Y | Y | S | Ε | Ε | Ε | Y | Y | K | Ε | Y |
| S | Y | Ε | Y | K | Y | Ε | Y | S | Ε | Ε | Ε | K | Y | S | K | Y |
| Ε | S | Ε | K | Y | Y | Y | S | K | S | S | K | K | S | Ε | Ε | K |
| K | Ε | Y | Y | Y | K | Ε | Y | S | Ε | S | Y | K | Y | Y | K | Ε |
| Ε | Ε | S | S | Υ | Ε | Y | Ε | Ε | Ε | S | K | Υ | Ε | K | K | K |
| Ε | S | Y | Ε | S | K | Ε | Ε | Ε | Y | K | Y | S | Y | S | Y | E |