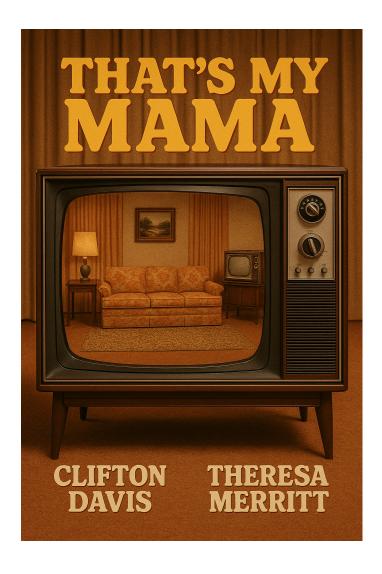

# That's My Mama

Amy's darling children made a mess of this event, too! They made a single list of 15 names instead of three lists of 5. Still, Amy was able to match each fictional child and mother to the television show in which they both appear. Can you match them all? The first row is an example, based on an old television show.

## That's My Mama

Black-ish (Zoey and Rainbow Johnson) The Brady Bunch (Peter and Carol Brady) The Goldbergs (Adam and Beverly Goldberg) Kim's Convenience (Janet and Kim Yong-mi) Raised by Wolves (Yoko and Della Garry)