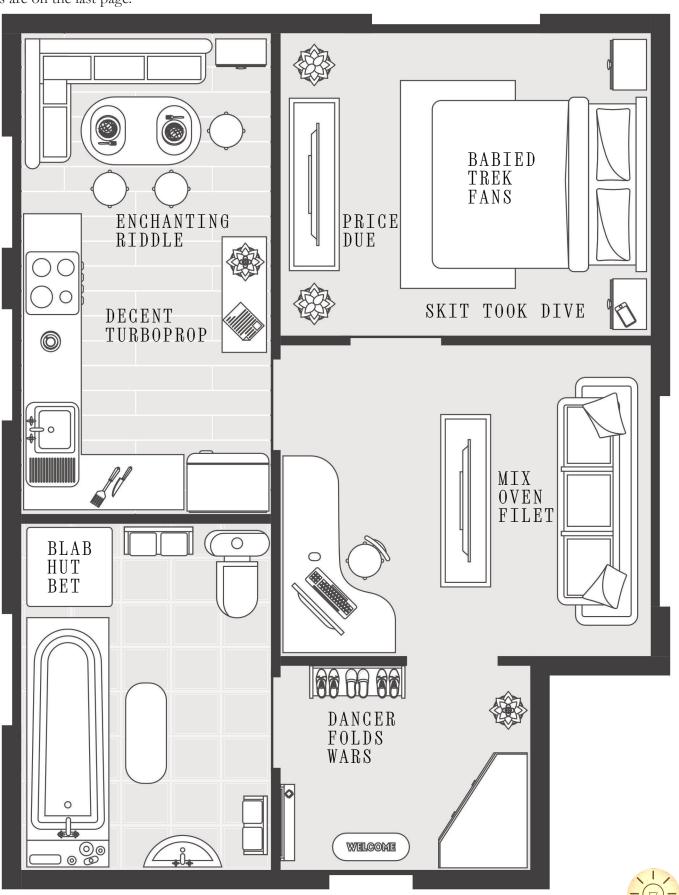

### Fallback Plan

Amy's children have a full day planned for her, but they've made a mess. Unscramble each set of letters to see what's on the itinerary.

Answers are on the last page.

This is a free puzzle exclusively for readers of https://pencilpaperparacosm.com

### Fallback Plan

Bedroom:
BABIED TREK FANS = BREAKFAST IN BED
PRICE DUE = PEDICURE
SKIT TOOK DIVE = TIKTOK VIDEOS

Family Room: MIX OVEN FILET = NETFLIX MOVIE

Foyer: DANCER FOLDS WARS = CARDS AND FLOWERS

Bathroom: BLAB HUT BET = BUBBLE BATH

Kitchen: ENCHANTING RIDDLE = CANDLELIGHT DINNER DECENT TURBOPROP = BUTTERED POPCORN